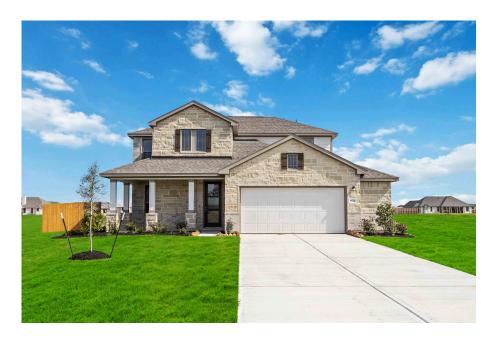

**Franklin** 

SOUTHFORK RANCH, SEALY, TX

## Available Floorplan

1067 SOUTHFORK RANCH DRIVE, SEALY, TEXAS SEALY, TX 77474

346.591.0829

Home Starting At

\$479,990

FirstAmericaHomes.com

#FAHBuiltDifferent

@firstamericahomes

## **HOME FEATURES**

- 2,716 Sq. Ft.
- 4 Beds
- 2.5 Baths
- 2 Stories
- 2 Garages

The Franklin offers the perfect blend of comfort and flexibility for growing households. This spacious two-story home features four bedrooms, two-and-a-half bathrooms, and a gameroom - ideal for family fun or extra living space. Need more convenience? There's an option to add a third full bathroom. The open-concept family room, with an optional fireplace, flows into a generously sized kitchen and breakfast area, with plenty of counter space for everyday meals and special gatherings. The owner's suite is a private retreat with a huge walk-in closet and luxury bath options to suit your style. Step outside and unwind with your choice of two covered patio options and take advantage of the two-and-a-half or three-car garage option for extra storage or hobby space. The Franklin is where comfort meets versatility - perfect for making lasting memories.